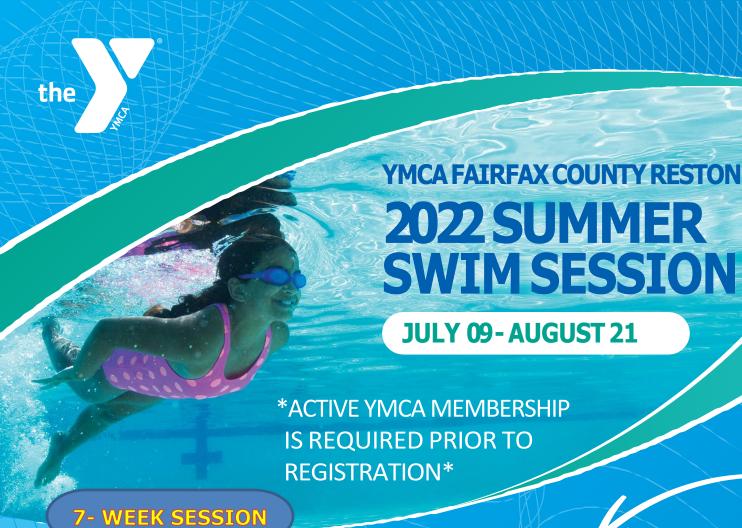

# REGISTRATION IS OPEN!

### We offer classes for beginner to competitive swimmers of all ages!

- Parent/Child Swim Lessons: Ages 6 Months 3 Years
- Preschool Swim Lessons: Ages 3 5 Years
- Youth Swim Lessons: Ages 6 12 years
- Teen Swim Lessons: Ages 12 17 years
- Adult Swim Lessons: Ages 18 & Up